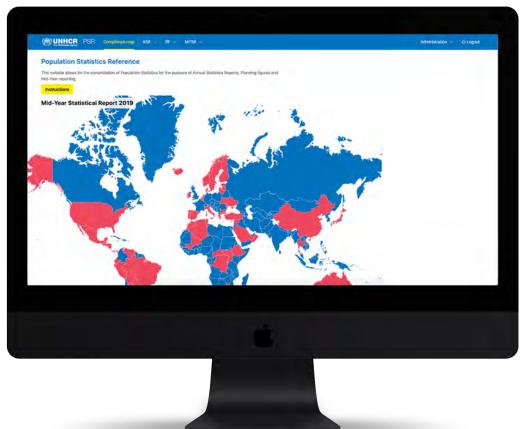

The only element of the application that is fully available to the public is the world map which showcases the countries that have submitted their monthly report.