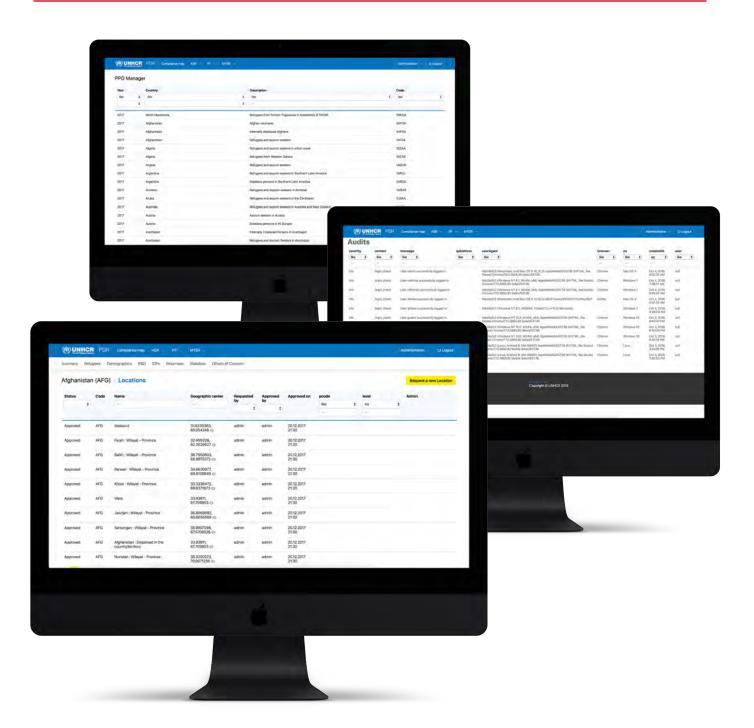

#### Sensitive data is secured

Due to the sensitive nature of the information collected, the system contains granular role-based access permissions. It was important to do this in a way that allows stakeholders to use the functionality of the app without feeling unnecessary restrictions and refusals to certain parts of the system.