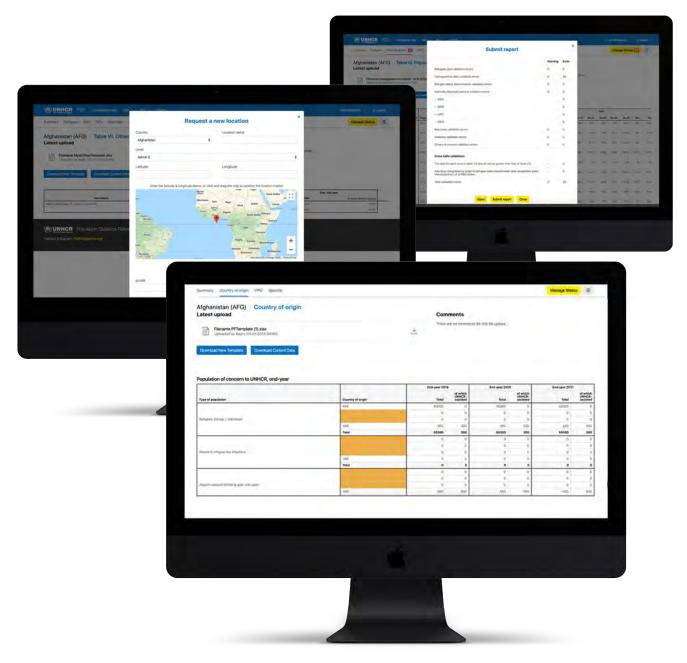

#### The precision of population statistics

Population Statistics Report - is one of a series of projects done in partnership with UNHCR. This time, Hexis created a web application which showcases current global refugee demographics. Upon collecting reports from UNHCR staff members in the field, the demographic information for each country is depicted in a clear, comparable and easily accessible manner.

#### Precision is a virtue

Based on the input data, the system forms a structured information on refugee demographics for a certain country. We are proud to say that data sheets formed in the PSR system are probably the most precise data on demographic structure and refugee location at the moment.

The information is shown in tables and can be easily compared between countries or time intervals within a particular country. The information related to refugees is categorised by different criteria. It is easy to follow trends and discover specific refugee-related information.