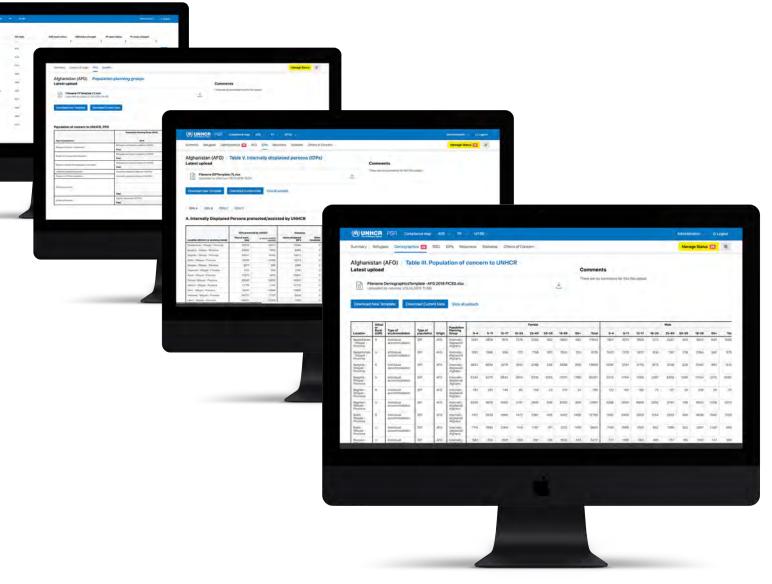

#### Precision is a virtue

Based on the input data, the system forms a structured information on refugee demographics for a certain country. We are proud to say that data sheets formed in the PSR system are probably the most precise data on demographic structure and refugee location at the moment.

The information is shown in tables and can be easily compared between countries or time intervals within a particular country. The information related to refugees is categorised by different criteria. It is easy to follow trends and discover specific refugee-related information.