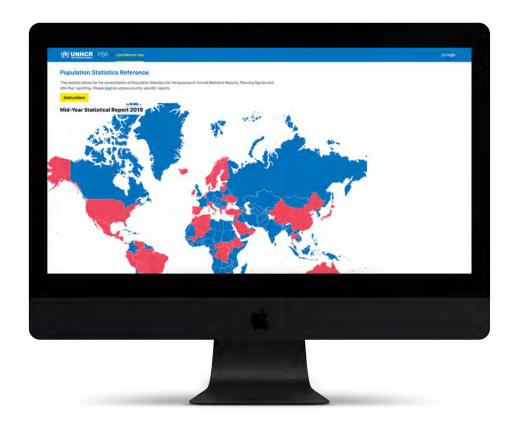

The only element of the application that is fully available to the public is the world map which showcases the countries that have submitted their monthly report.